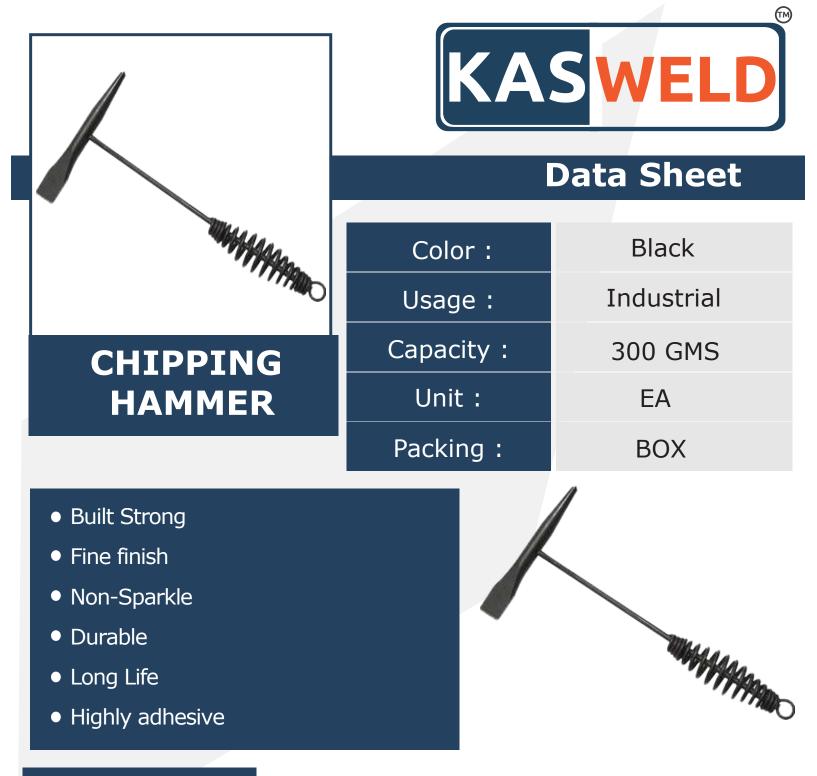

## **Product Description**

We are engaged in offering wide range of Chipping Hammers to our clients. Our range of hammers are offered in various kinds Owing to the diversity in our range this range of ours are used for various application areas.

Our Chipping Hammer is the most durable hammer we offer and should always be used in place of steel hammers in any metalworking application. They are specifically designed with solid, soft, heavy heads for good driving force yet the striking face yields readily on contact to prevent or eliminate work damage. We deal with Claw hammer with fine quality of wooden handle which last long and give a perfect grip.